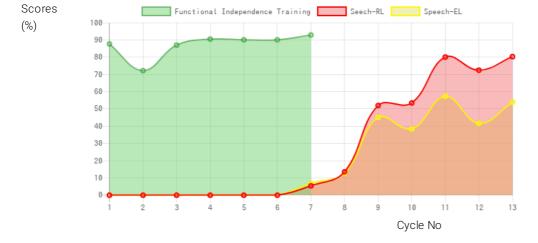

#### **Progress Report**

| Evaluation No | Speech<br>RL% - EL% - Month - Year | Functional Independence Training Score % - Month - Year |
|---------------|------------------------------------|---------------------------------------------------------|
| 1             | 5.50% - 7.00% - June - 2018        | 73.33% - June - 2018                                    |
| 2             | 54.25% - 39.00% - February - 2019  | 91.81% - January - 2019                                 |
| 3             | 81.25% - 58.25% - July - 2019      | 91.43% - July - 2019                                    |
| 4             | 73.50% - 42.25% - February - 2020  | 91.43% - January - 2020                                 |
| 5             | 81.50% - 54.75% - January - 2021   | 94.29% - December - 2020                                |

**Progress Report Graph** 

Information:- CP - Cerebral Palsy; SB - Spina bifida; MD - Muscular Dystrophy; CTEV - Clubfoot; ID - Intellectual Disability; CP, MD - Cerebral Palsy/Multiple Disabilities; LV - Low Vision; TB - Total Blind; ADHD - Attention Deficit Hyperactive Disorder; DB - Deaf Blind; RL - Receptive language; EL - Expressive language;